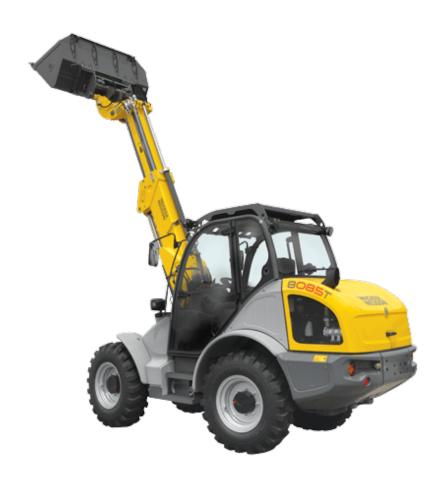

### 8085T

#### maximizes reach with telescopic boom

The 8085T telescopic all wheel steer wheel loader provides versatility when and where you need it most. This wheel loader offers a telescopic boom providing additional reach for stacking and dumping and excellent maneuverability with three steering modes. This all purpose wheel loader features a long wheelbase for smooth driving and easy handling even across rough terrain.

- Tier 4 Final, 74-hp Deutz engine with maintenance-free DOC aftertreatment provides power and efficient operation
- Telescopic boom offers extended reach of 15 ft. 4 in. (4.67m) to the hinge pin
- Hydraulically operated universal attachment plate allows for efficient changing from one accessory to another without leaving the operators station
- Three steering modes (all wheel, 2-wheel and crab) provide excellent maneuverability in any operating condition
- Operators station offers a spacious and functional layout for operator comfort and panoramic view provides excellent visibility on the job site