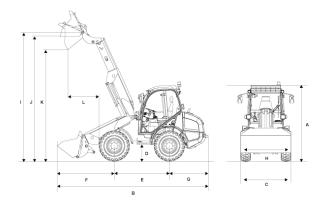

#### **8085T Dimensions**

| Α | Height                                  | 97.6 in  |
|---|-----------------------------------------|----------|
| В | Length                                  | 231.1 in |
| С | Overall width                           | 70.1 in  |
| D | Ground clearance                        | 13 in    |
| E | Wheelbase                               | 79.5 in  |
| F | Center of front axle to tip of teeth    | 89.4 in  |
| G | Center of rear axle to end of vehicle   | 58.7 in  |
| Н | Bucket width                            | 76.8 in  |
| I | Hinge pin height (extended boom)        | 184.7 in |
| J | Overhead loading height (extended boom) | 178 in   |
| K | Dump height max. (extended boom)        | 157.9 in |
|   | Stack height (extended boom)            | 176 in   |
| L | Dump reach (extended boom)              | 42.5 in  |