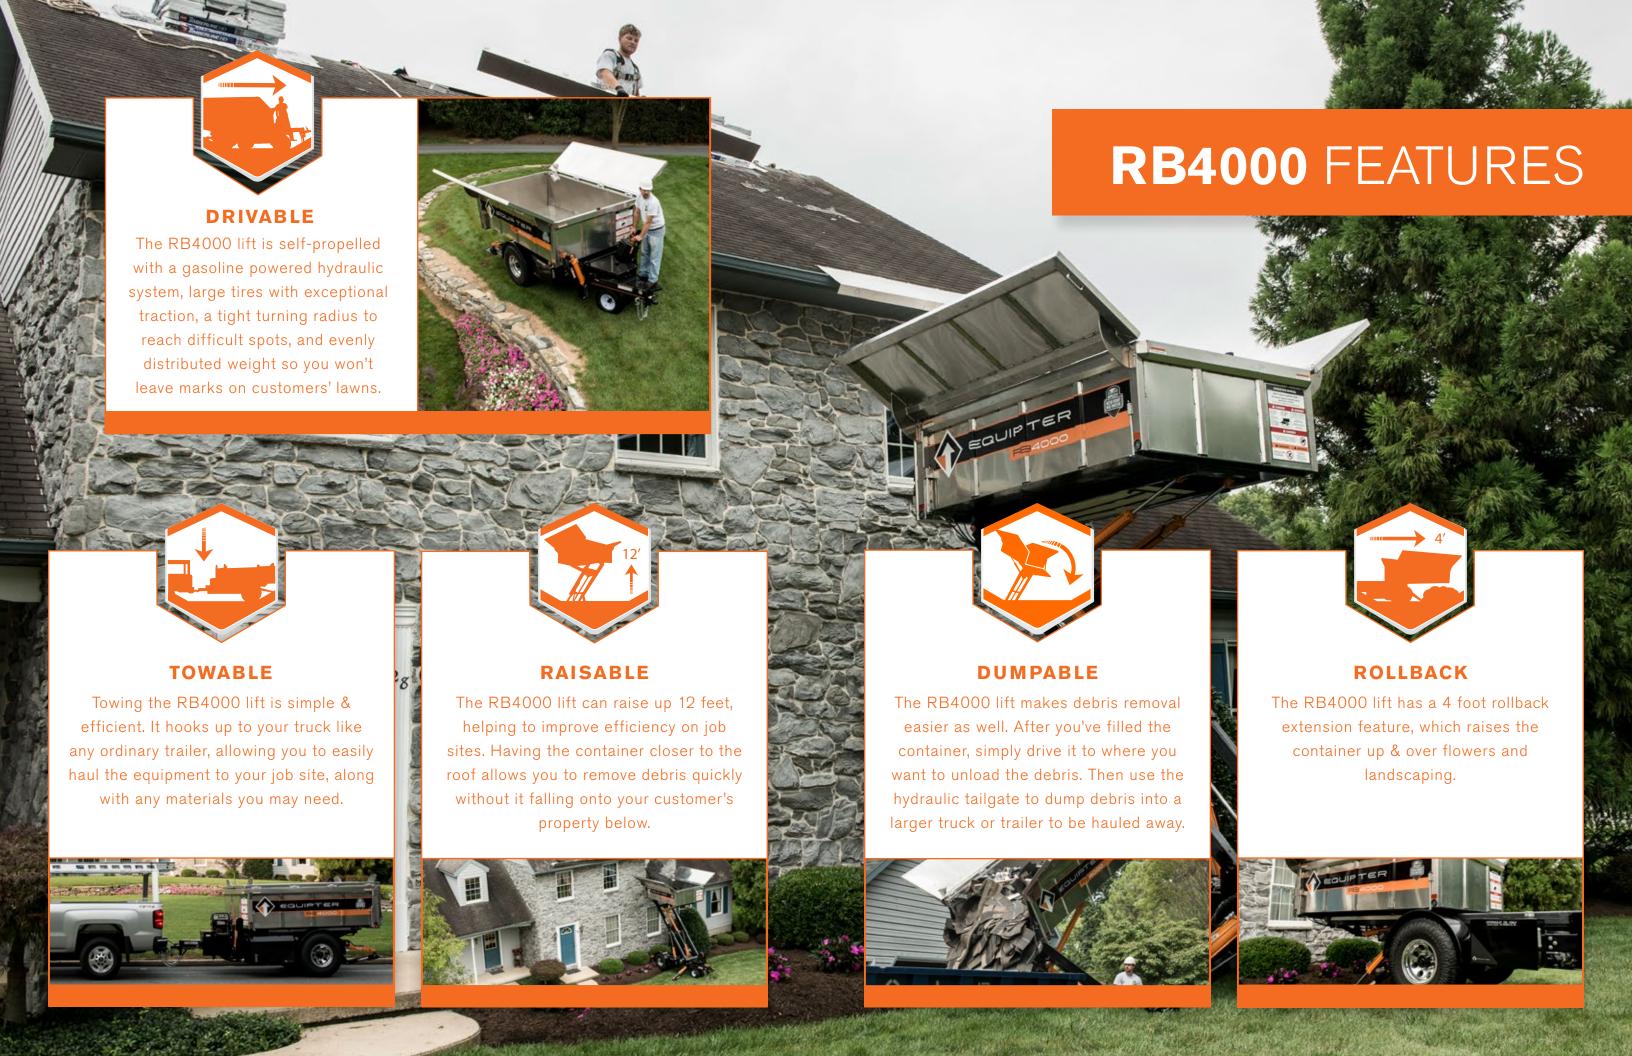

## **BENEFITS OF THE RB4000 LIFT**

The Equipter® RB4000 lift can be towed, driven, raised, and dumped. You are able to eliminate pain-staking aspects of debris removal by utilizing the RB4000's unique features. Customers love hiring companies that use the RB4000 lift because they understand that it allows contractors to get the job done quickly while lowering the risk of damage to their property.

JOB SITE LIFT CAPACITY

4,000 lbs.

**CONTAINER SIZE** (inside)

4.1 cubic yards

**ROLL BACK EXTENSION** 

4 ft.

LIFT HEIGHT

12 ft.

**EXTENDED CATCH AREA WIDTH** 

10 ft. 6 in.

**OVERALL WIDTH** 

6 ft. 4 in.

**OVERALL LENGTH** 

13 ft. 6 in.