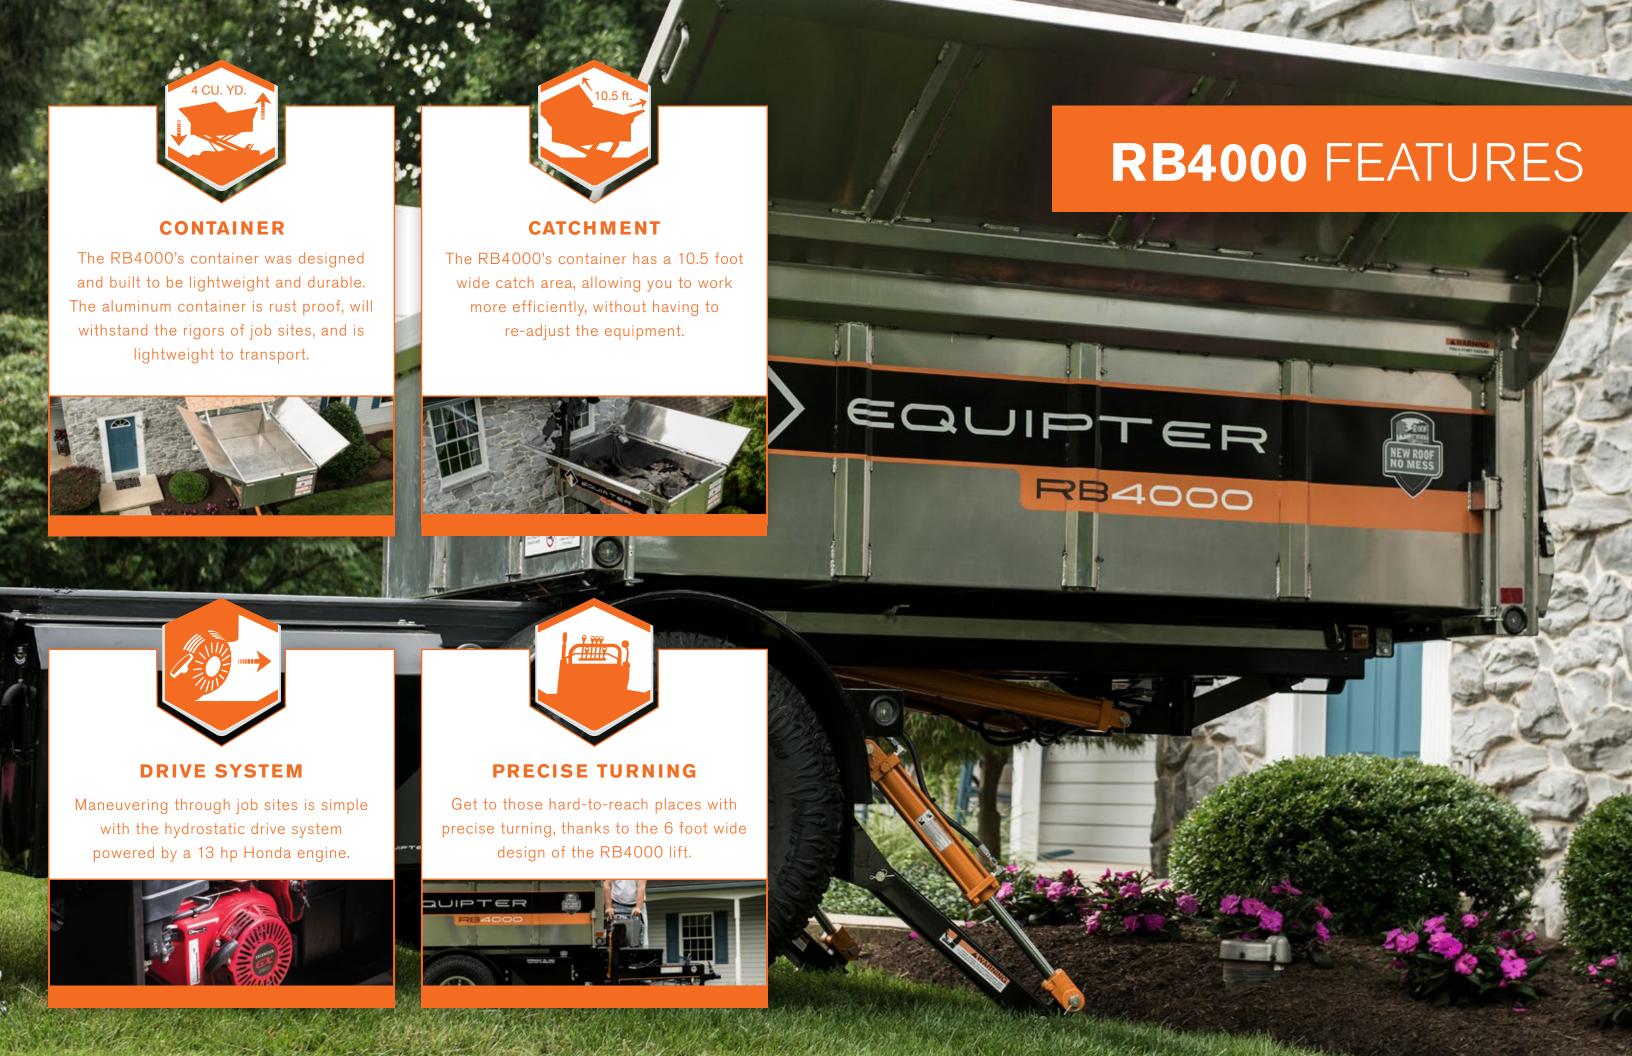

JOB SITE LIFT CAPACITY

4,000 lbs.

**CONTAINER SIZE** (inside)

4.1 cubic yards

**ROLL BACK EXTENSION** 

4 ft.

LIFT HEIGHT

12 ft.

**EXTENDED CATCH AREA WIDTH** 

10 ft. 6 in.

**OVERALL WIDTH** 

6 ft. 4 in.

**OVERALL LENGTH** 

13 ft. 6 in.