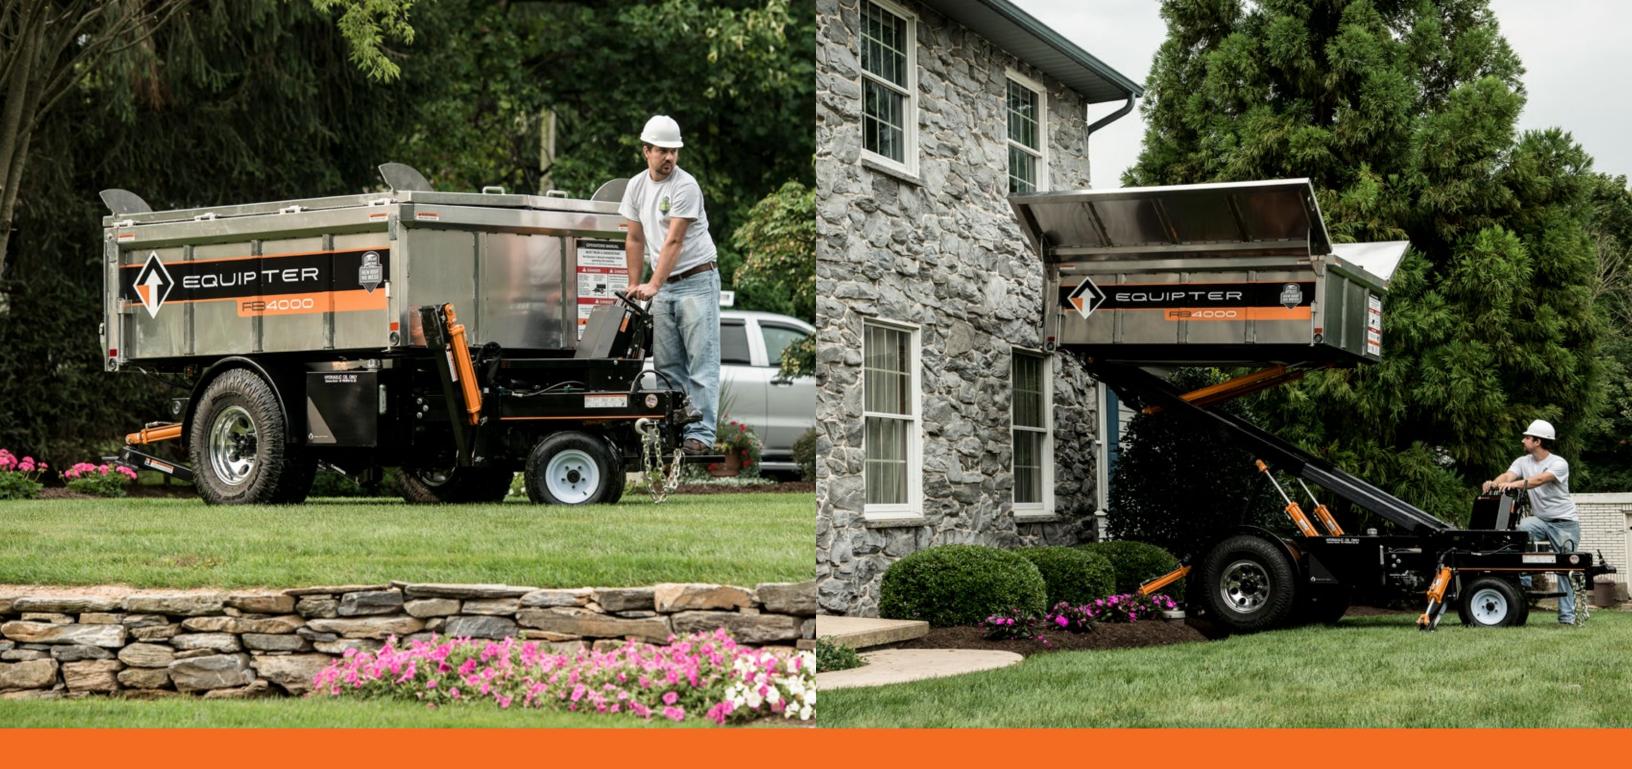

## **BENEFITS OF THE RB4000 LIFT**

The Equipter® RB4000 lift can be towed, driven, raised, and dumped. You are able to eliminate pain-staking aspects of debris removal by utilizing the RB4000's unique features. Customers love hiring companies that use the RB4000 lift because they understand that it allows contractors to get the job done quickly while lowering the risk of damage to their property.

JOB SITE LIFT CAPACITY

4,000 lbs.

**CONTAINER SIZE** (inside)

4.1 cubic yards

**ROLL BACK EXTENSION** 

4 ft.

LIFT HEIGHT

12 ft.