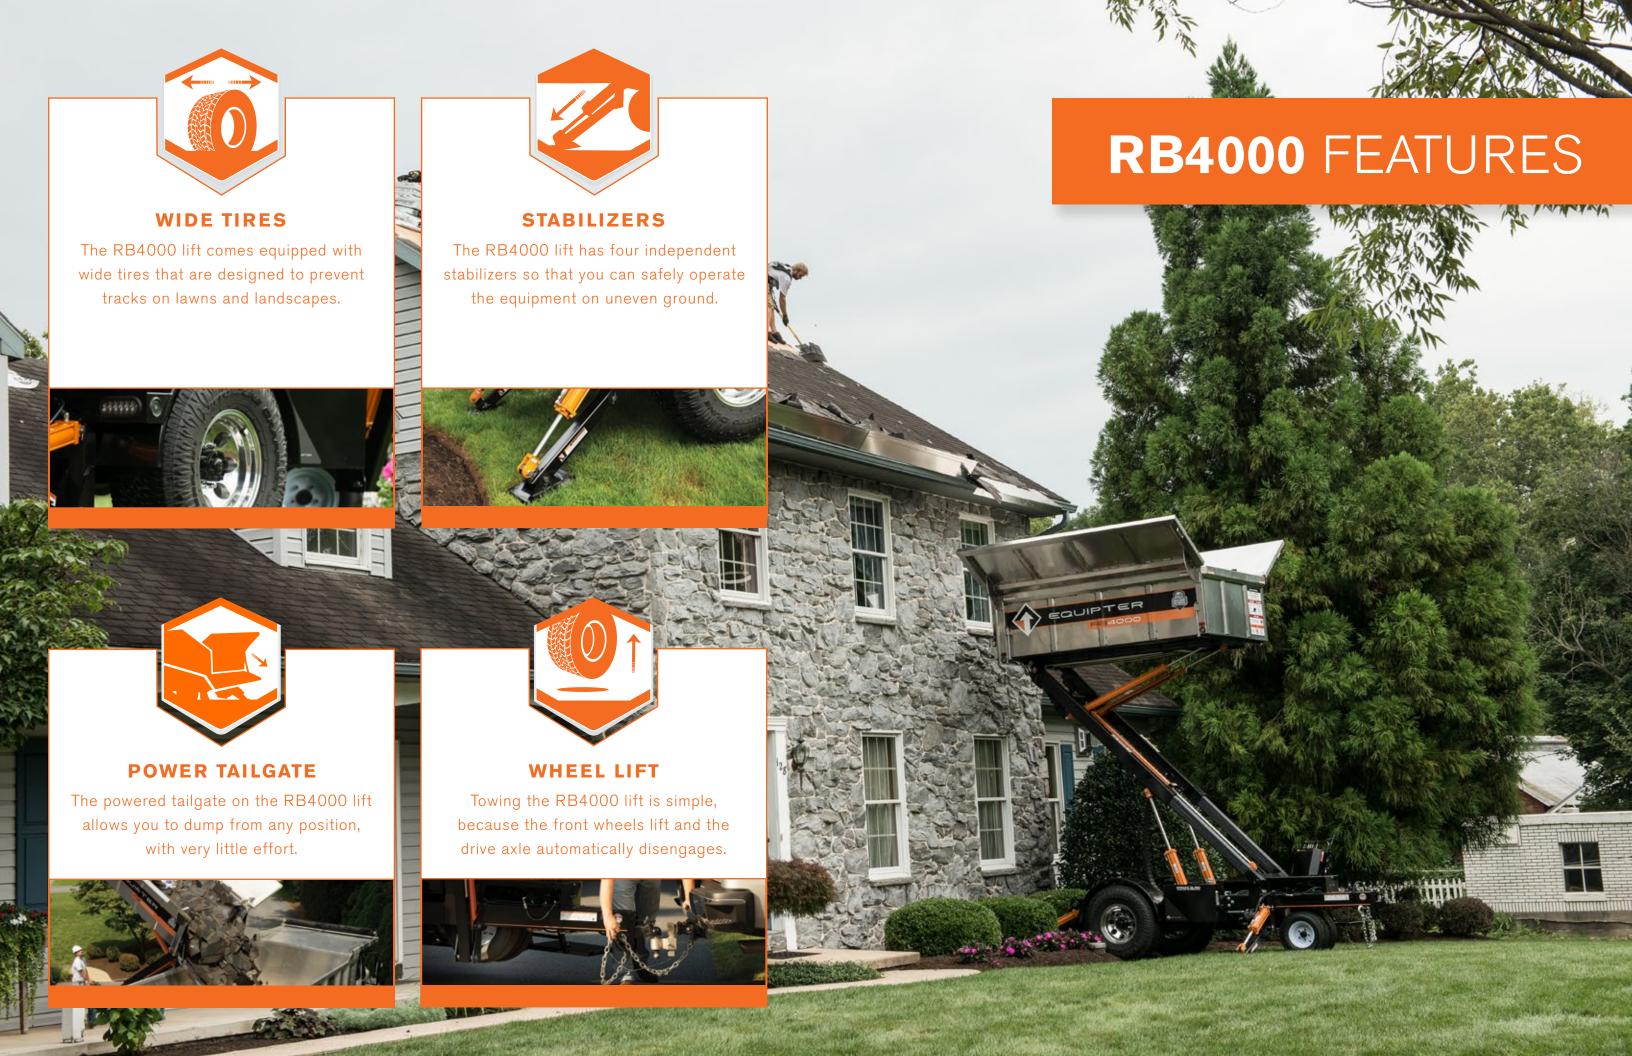

## **BENEFITS OF THE RB4000 LIFT**

The Equipter® RB4000 lift can be towed, driven, raised, and dumped. You are able to eliminate pain-staking aspects of debris removal by utilizing the RB4000's unique features. Customers love hiring companies that use the RB4000 lift because they understand that it allows contractors to get the job done quickly while lowering the risk of damage to their property.