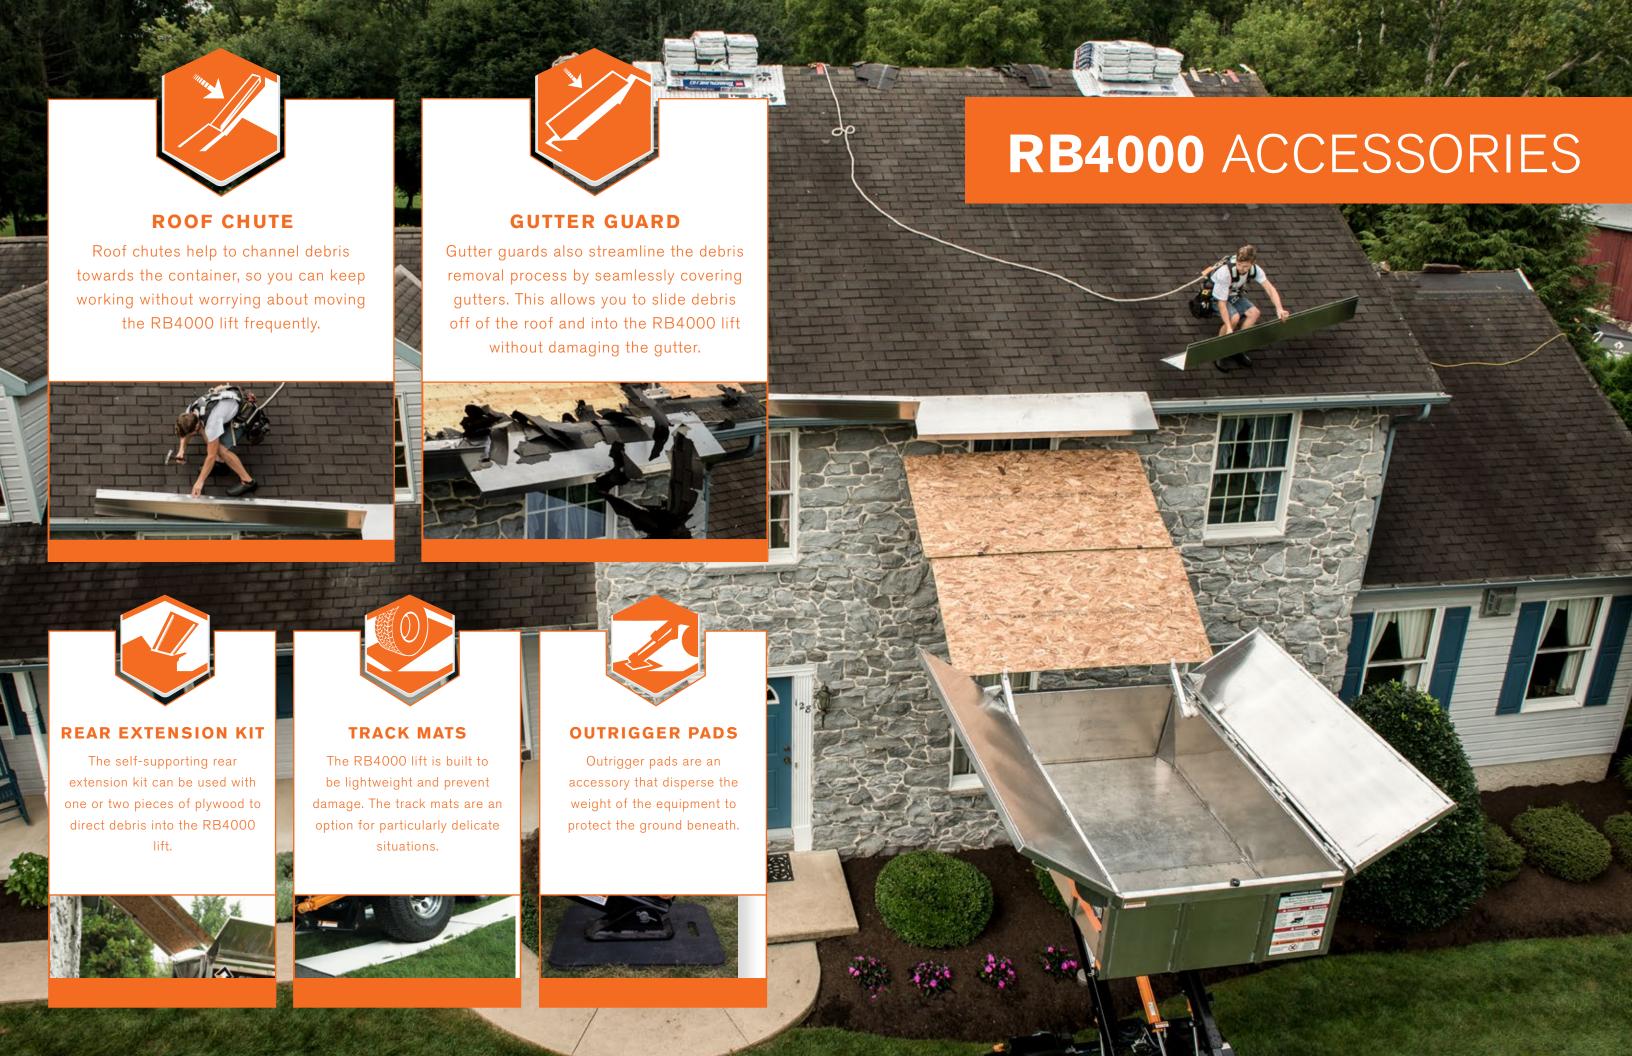

## **BENEFITS OF THE RB4000 LIFT**

The Equipter® RB4000 lift can be towed, driven, raised, and dumped. You are able to eliminate pain-staking aspects of debris removal by utilizing the RB4000's unique features. Customers love hiring companies that use the RB4000 lift because they understand that it allows contractors to get the job done quickly while lowering the risk of damage to their property.