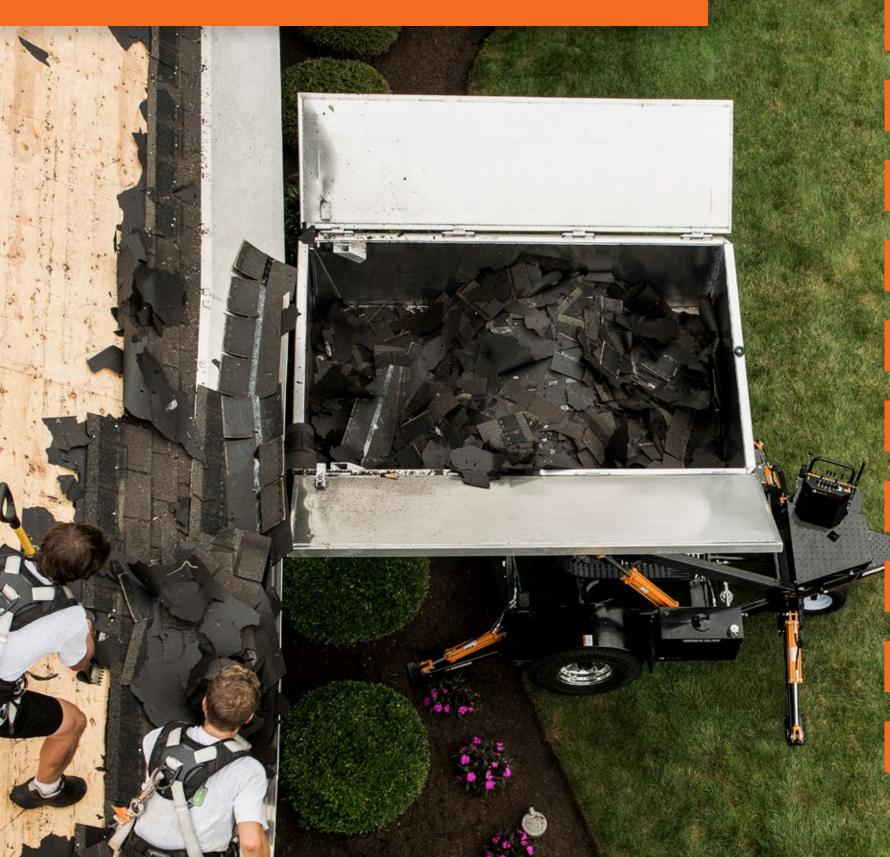

## SIMPLIFYING DEBRIS MANAGEMENT

The Equipter® RB4000 lift series provides a unique option that was previously not available. It is compact, self-propelled dump trailer that significantly improves the debris management aspects of your industry. Equipter® created the RB4000 lift to improve efficiency and lower labor costs.

## **BENEFITS OF THE RB4000 LIFT**

The Equipter® RB4000 lift can be towed, driven, raised, and dumped. You are able to eliminate pain-staking aspects of debris removal by utilizing the RB4000's unique features. Customers love hiring companies that use the RB4000 lift because they understand that it allows contractors to get the job done quickly while lowering the risk of damage to their property.