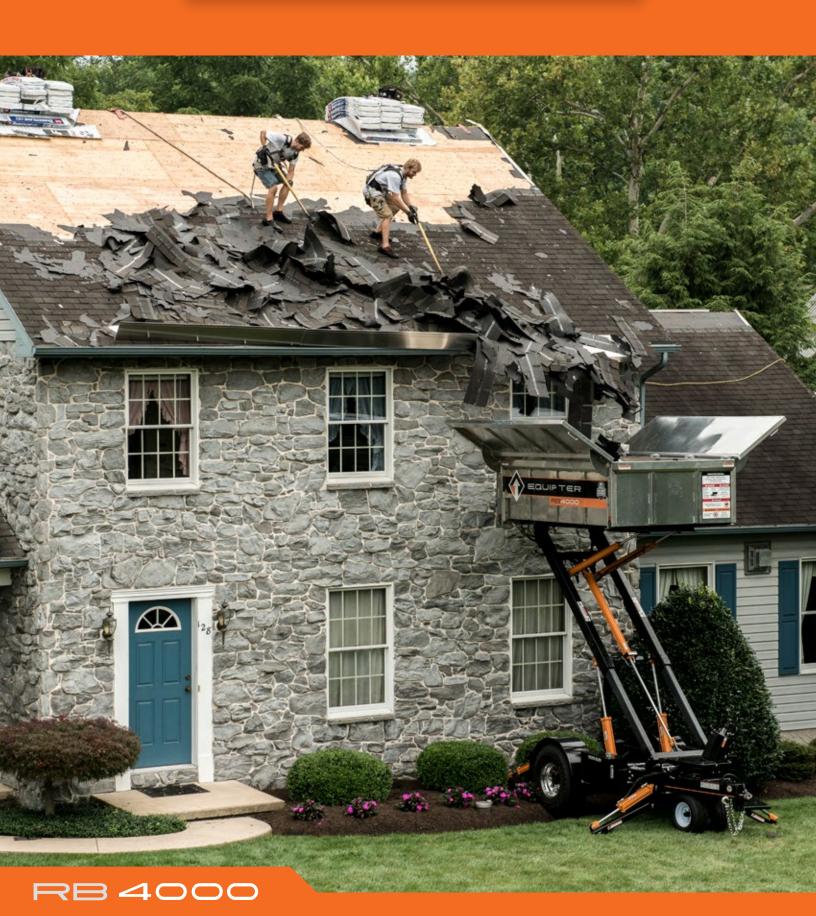

## SIMPLIFYING DEBRIS MANAGEMENT

The Equipter® RB4000 lift series provides a unique option that was previously not available. It is compact, self-propelled dump trailer that significantly improves the debris management aspects of your industry. Equipter® created the RB4000 lift to improve efficiency and lower labor costs.

## **BENEFITS OF THE RB4000 LIFT**

The Equipter® RB4000 lift can be towed, driven, raised, and dumped. You are able to eliminate pain-staking aspects of debris removal by utilizing the RB4000's unique features. Customers love hiring companies that use the RB4000 lift because they understand that it allows contractors to get the job done quickly while lowering the risk of damage to their property.